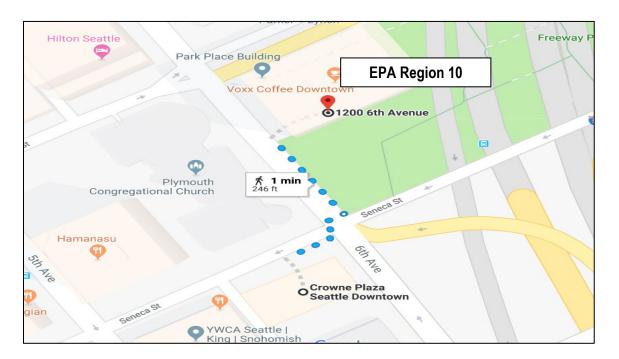

The EPA Region 10 office is located at: 1200 Sixth Avenue Seattle, Washington 98101

Please note: The training will be held at the EPA Region 10 office in Seattle, Washington; a sleeping room block has been established at The Crowne Plaza Seattle Downtown Hotel which is located approximately 250 feet from the EPA Region 10 building. For those driving to the training, paid parking is available in the EPA Region 10 building (Park Place building) with preferred stalls available for alternative fuel vehicles.

## Walking Directions to EPA Region 10 office from the Crowne Plaza Hotel Approximately 250 feet, 1 minute

- Exit the hotel on Seneca Street heading towards Sixth Avenue.
- Make a left on Sixth Avenue.
- EPA Region 10 will be located on the right at 1200 Sixth Avenue (Park Place Building).